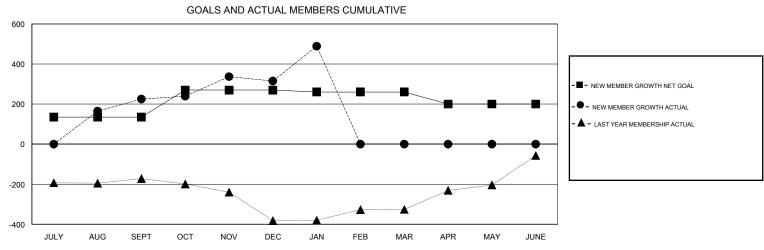

## MONTHLY MEMBERSHIP PROGRESS REPORT

District 323 B

Results as of: 1/31/2017

## KAMLESH JAIN **LOCATION INDIA GMT CA** Clubs Members RESULTS FOR 2016-2017 RESULTS FOR 2016-2017 NEW CLUBS NEW CLUB GOAL DROPPED CLUBS NEW MEMBER GROWTH NEW MEMBER DROPPED QUARTER QUARTER NET GOAL (not reinstated GROWTH ACTUAL (not MEMBERS ACTUAL or transfers) reinstated or transfers) (including transfers) 0 135 386 161 JULY/AUG/SEPT JULY/AUG/SEPT 1 0 190 100 OCT/NOV/DEC OCT/NOV/DEC 135 2 0 -10 192 18 JAN/FEB/MAR JAN/FEB/MAR 0 0 0 0 APR/MAY/JUNE APR/MAY/JUNE -60 0